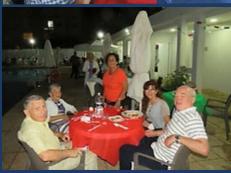

#### The Italian Evening at the Pool: all seats had been booked within a few hours.

Opening: synchro Swimming

Vladimiro & Marina - Italian cuisine...

...at its best.. Vladi-made focaccia

... and spaghetti al dente

red wine: Chianti בשר Surprise: ice-cream from "Tony"

The cherry on the cake: Italian tenor Ronen Lazarov sang famous Opera and other Italian melodies

Youtube video, 3:25

Thank you, Denis Elkoubi

Link: https://www.youtube.com/watch?v=E WkhZVj9pWEYhxJ573UwU Bringing people of the Nitza complex and Pool friends together is one of the goals of the Pool Management. The ITALIAN NIGHT was the first test ... and it was a huge success. The Pool with its new lounge is indeed a perfect place.

Thanks to all who made this evening a memorable event.

Youtube video, 31:27

Thank you, Raphael Steigrad Link:

https://www.youtube.com/watch?v=EY hxJ573UwU